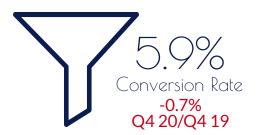

## Recruitment Marketing

-4% Q4 20/Q4 19

Total Conversions

from Paid Efforts

Numbers reflect leads and applications generated by a paid marketing effort. All marketing dollars are spent on targeting hard-to-fill positions like nursing and allied jobs.