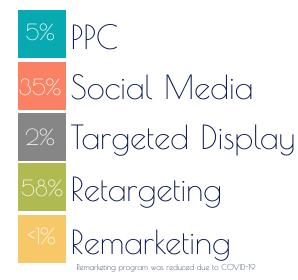

## Traffic Report

56% Traffic is Local -1% Q4 20/Q3 20

17% Traffic is from Florida, but not local -3% Q4 20/Q3 20

Traffic is from out-of-state (OOS) +4% Q4 20 /Q3 20