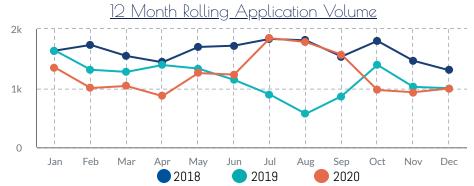

## Recruitment Marketing

-4% Q4 20/Q4 19

Total Conversions

from Paid Efforts

Numbers reflect leads and applications generated by a paid marketing effort. All marketing dollars are spent on targeting hard-to-fill positions like nursing and allied jobs.