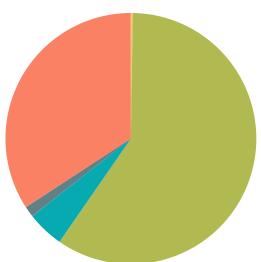

## Traffic Report

56% Traffic is Local -1% Q4 20/Q3 20

17% Traffic is from Florida, but not local -3% Q4 20/Q3 20

Traffic is from out-of-state (OOS) +4% Q4 20 /Q3 20